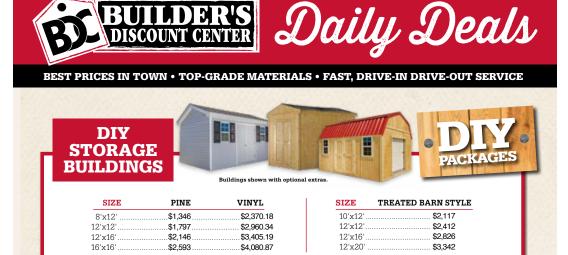

# **DIY POLE SHEDS**

**DISCOUNT CENTER** 

| • | Pre-attached | purlin | cups | for | quick | install |
|---|--------------|--------|------|-----|-------|---------|
|   |              |        |      |     |       |         |

| SIZE    |          | ENCLOSED |
|---------|----------|----------|
| 24'x24' | \$2,905  | \$5,844  |
| 24'x36' | \$4,000  | \$7,408  |
| 24'x48' | \$5,080  | \$8,971  |
| 24'x60' | \$6 165  | \$10,588 |
| 30'x36' | \$4,719  |          |
| 30'x48' | \$6,012  | \$10,366 |
| 30'x60' | \$7,311  | \$12,187 |
| 40'x60' | \$10,304 | \$16,134 |

## **DIY GARAGES**

**Dist** -----24x24 30x36 36x50

| Metal \$6,391                          | \$9,662  | n/a      |
|----------------------------------------|----------|----------|
| Vinyl w/Shingle \$7,788                | \$11,591 | \$17,825 |
| Vinyl w/Shingle 11/2 Story \$11,779    | \$18,790 | \$28,734 |
| Vinyl w/Metal Roof \$8,367             | \$12,495 | \$19,092 |
| Vinyl w/Metal Roof 11/2 Story \$12,404 | \$19,773 | \$30,458 |
|                                        |          |          |