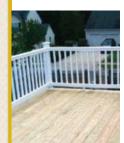

## **DIY DECKS**

Treated lumber with lifetime warranty, nails, steps, joist hangers and blueprint.

#### **STANDARD** Deck Package

6'x8'.....\$542 8'x12'....\$782 10'x14' ..... \$1,110 12'x16'.....\$1,299 16'x20'.....\$1,838

Lattice, post caps, and ligh as shown are optional add-**VINYL RAIL** Deck Package

| White vinyl railing and pickets |  |  |  |
|---------------------------------|--|--|--|
| with lifetime warranty,         |  |  |  |
| steps, treated lumber with      |  |  |  |
| lifetime warranty, 2x8 joist,   |  |  |  |
| 16" OC, blueprint               |  |  |  |
| 6'x8'\$1,178                    |  |  |  |
| 8'x12'\$1,522                   |  |  |  |
| 10'x14' \$1,906                 |  |  |  |
| 12'x16'\$2,275                  |  |  |  |
| 16'x20'\$2,972                  |  |  |  |