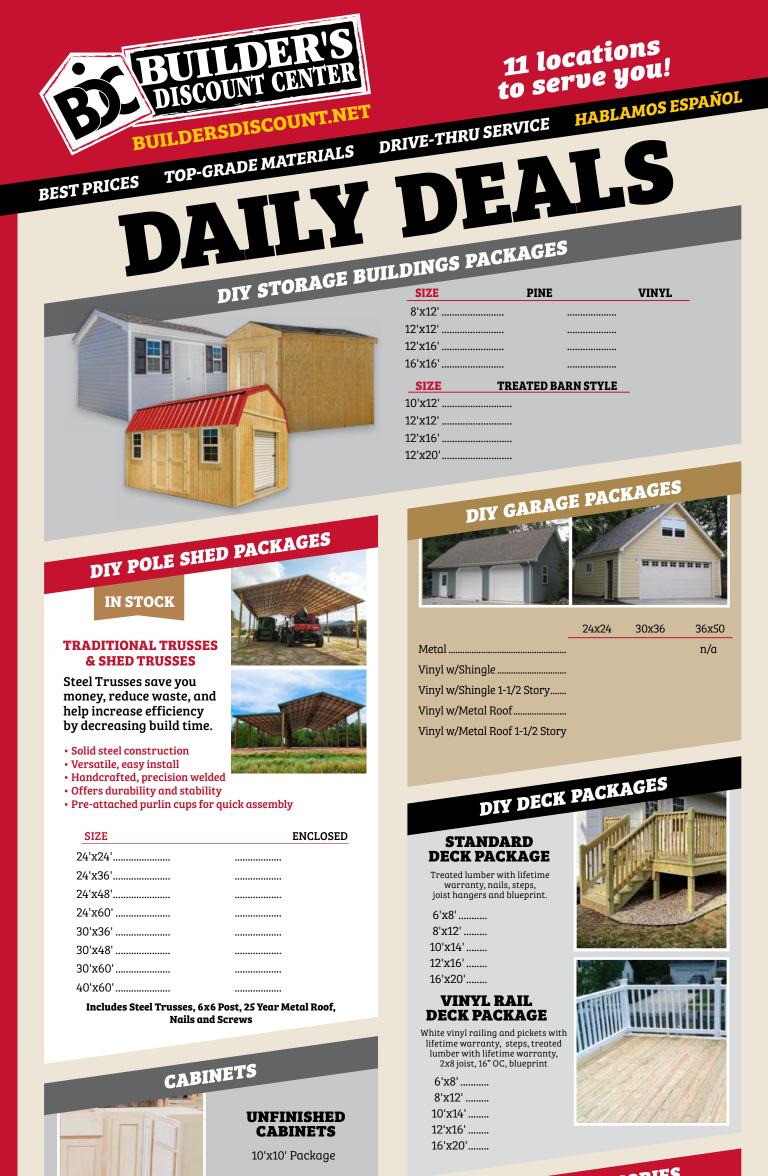

## Unfinished Cabinet

& Up

## PREFINISHED WHITE CABINETS

10'x10' Package

Pre-finished Cabinet & Up

Prices based on 10' x 10' sample kitchen. Appliances not included. Price may vary based on your kitchen dimensions.



| 6'x8' Treated Fence Panel            | ea. |
|--------------------------------------|-----|
| Treated Landscape Timbers            | ea. |
| Railroad Ties                        | ea. |
| 36" Pickets                          | ea. |
| 5/8"x6"x72" Individual Fence Pickets | ea. |

## [f]@]¤]J

## **MORE DAILY DEALS >**

Prices subject to change. Contact Builder's Discount Center for additional pricing information.

PAGE 1



Prices subject to change. Contact Builder's Discount Center for additional pricing information.

PAGE 2