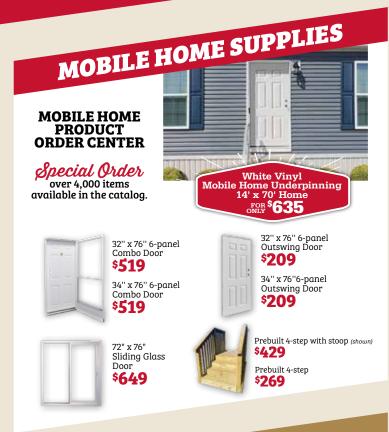

e vinyl railing, pickets, and brackets.

Limited Warranty

| 6' Level Rail Kit              | 9.95 |
|--------------------------------|------|
| 8' Level Rail Kit <b>*13</b>   | 9.95 |
| 10' Level Rail Kit <b>*16</b>  | 9.95 |
| 4' Stair Rail Kit              | 9.95 |
| 6' Stair Rail Kit              | 9.95 |
| 8' Stair Rail Kit <b>\$13</b>  | 9.95 |
| 10' Stair Rail Kit <b>\$16</b> | 9.95 |



| 3/8"x4'x8'       | <b>\$14.29</b> ea. |
|------------------|--------------------|
| 1/2"x4'x8'       | <b>\$14.29</b> ea. |
| 1/2"x4'x12'      | <b>\$22.49</b> ea. |
| 1/2"x4'x8' MR/MT | <b>\$19.49</b> ea. |
| 5 Gal SR Mud     | <b>\$19.49</b> ea. |
| SR Tape 250'     | <b>\$4.59</b> ea.  |
|                  |                    |

Prices good through December 14, 2024.

-

F00J

## **DIY'all**



### FENCING



### 6' x 8' VINYL FENCE PANELS \$88.99

ALUMINUM FENCING

4'H x 6'W 3-Rail Panel \$**59.99** 

| 6' x 8' Treated Fence Panels         | \$ <b>49.49</b> |
|--------------------------------------|-----------------|
| 5/8" x 6" x 72" Treated Fence Picket | \$ <b>1.99</b>  |
| 5/8" x 6" x 72" Cedar Fence Picket   | \$ <b>1.99</b>  |

HARDWOOD PLYWOOD

### CABINET GRADE PLYWOOD AT CLOSEOUT PRICING

Plywood species include oak, birch, maple, alder & more. Product varies per store.

|        | <u>PW</u>       | <u>MDF</u>      |
|--------|-----------------|-----------------|
| 1/4"   | \$ <b>10.95</b> | \$ <b>7.95</b>  |
| 3/8" . | \$ <b>12.95</b> | \$ <b>8.95</b>  |
| 1/2"   | \$ <b>17.95</b> | <b>\$9.95</b>   |
| 5/8" . | \$ <b>22.95</b> | N/A             |
| 3/4"   | \$ <b>26.