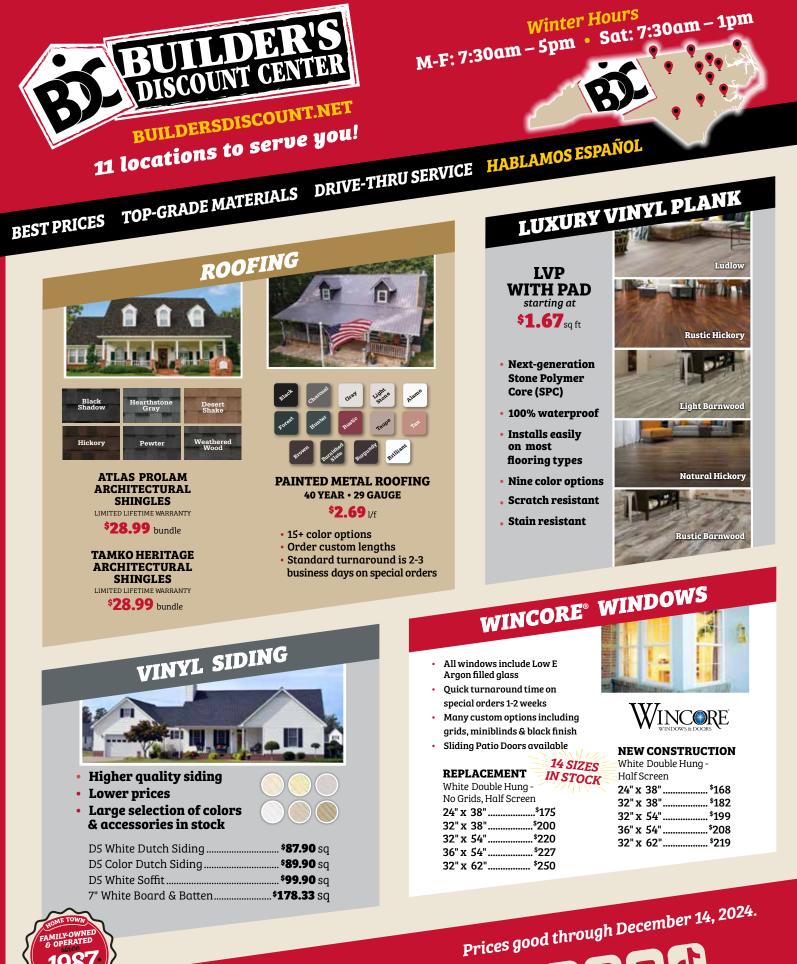

### SQUARE TUBE STEEL TRUSSES

DIY DECK PACKAGES

| D                                                                                       | 6' x 8' <b>*519</b>      |
|-----------------------------------------------------------------------------------------|--------------------------|
|                                                                                         | 8' x 12' <b>\$779</b>    |
| Treated lumber with lifetime<br>warranty, nails, steps, joist<br>hangers and blueprint. | 10' x 14' <b>\$1,069</b> |
|                                                                                         | 12' x 16' <b>\$1,269</b> |
| g                                                                                       | 16' x 20' <b>\$1,749</b> |