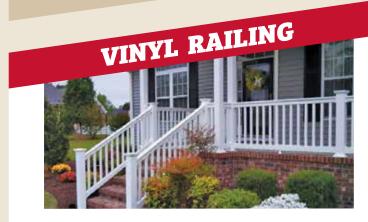

Includes : white vinyl railing, pickets, and brackets.

Limited Warranty

| 6' Level Rail Kit              | 9.95 |
|--------------------------------|------|
| 8' Level Rail Kit <b>*13</b>   | 9.95 |
| 10' Level Rail Kit <b>*16</b>  | 9.95 |
| 4' Stair Rail Kit              | 9.95 |
| 6' Stair Rail Kit              | 9.95 |
| 8' Stair Rail Kit <b>\$13</b>  | 9.95 |
| 10' Stair Rail Kit <b>\$16</b> | 9.95 |